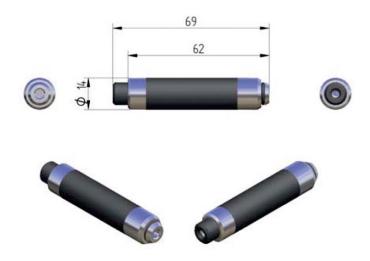

### Features:

- Laser with exchangeable optics: dot, line, line-point, small cross, large cross
- With every ZT laser you get one optic free of charge according to your wishes!
- Output power / Wavelength: 1 to 10 mW, 635 nm or 650 nm +/- 10 nm
- Adjustable light intensity
- Dimensions: Ø 14 x 69 mm
- Operating voltage: 3.5 5.5 VDC
- Laser driver: APC with current limiter and external intensity control, reverse polaty protection

### Techn. Drawing: