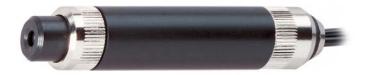

### Features:

- Laser with exchangeable optics: dot, line, line-point, small cross, large cross
- With every ZT laser you get one optic free of charge according to your wishes!
- Output power / Wavelength: 1 to 10 mW, 635 nm or 650 nm +/- 10 nm
- Adjustable light intensity
- Dimensions: Ø 14 x 69 mm
- Operating voltage: 3.5 5.5 VDC
- Laser driver: APC with current limiter and external intensity control, reverse polaty protection